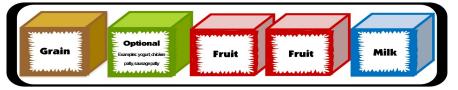

# Student Breakfast

### Select 3 to 5 menu Blocks

Choose at least 1 fruit

Federal School Breakfast Pattern Daily Minimum Offerings Grain = 1 ounce equivalent grain Fruit = 1 cup total Milk = 1 cup Additional items may be offered in excess of the federal school breakfast pattern Beginning school year 2022-2023